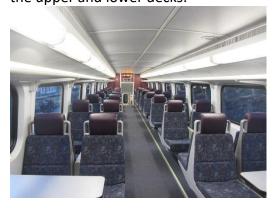

### **Background**

Caltrain currently operates two kinds of railcars:

"Gallery" cars with a single high entrance door and two single rows of seats on the upper deck.

"Bombardier" cars with dual door entrances at opposite ends and 2+2 seating on both the upper and lower decks.

#### **Physical Distancing**

- 6-foot distancing on Gallery car upper decks is physically impossible, making it mandatory to close off all Gallery car upper decks during the pandemic.
- 6-foot distancing is achievable on the remaining 2+2 seating by <u>eliminating every</u> <u>isle seat and every other window seat</u> for a 75% reduction in capacity (6 out of every 8 seats).
- Stair access must be restricted to a single direction (either up or down).
- Face masks must be worn at all times (no exceptions). <u>Transit Police will carry</u> spares for passengers needing assistance.
- Standees will not be allowed on any train except in the Gallery bicycle storage areas (maximum 8 standees per bicycle car: total 16 standees).
- Conductors will walk the trains between stations to ensure that all protocols are being adhered to and may request Transit Police assistance.