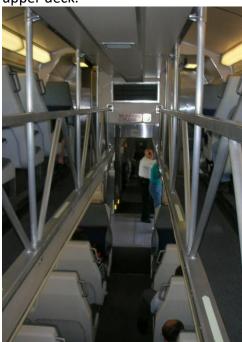

### **Background**

Caltrain currently operates two kinds of railcars:

"Gallery" cars with a single high entrance door and two single rows of seats on the upper deck.

"Bombardier" cars with dual door entrances at opposite ends and 2+2 seating on both the upper and lower decks.

#### **Physical Distancing**

- 6-foot distancing on Gallery car upper decks is physically impossible, making it mandatory to close off all Gallery car upper decks during the pandemic.
- 6-foot distancing is achievable on the remaining 2+2 seating by <u>eliminating every</u> <u>isle seat and every other window seat</u> for a 75% reduction in capacity (6 out of every 8 seats).
- Stair access must be restricted to a single direction (either up or down).
- Face masks must be worn at all times (no exceptions). <u>Transit Police will carry</u> spares for passengers needing assistance.
- Standees will not be allowed on any train except in the Gallery bicycle storage areas (maximum 8 standees per bicycle car: total 16 standees).
- Conductors will walk the trains between stations to ensure that all protocols are being adhered to and may request Transit Police assistance.